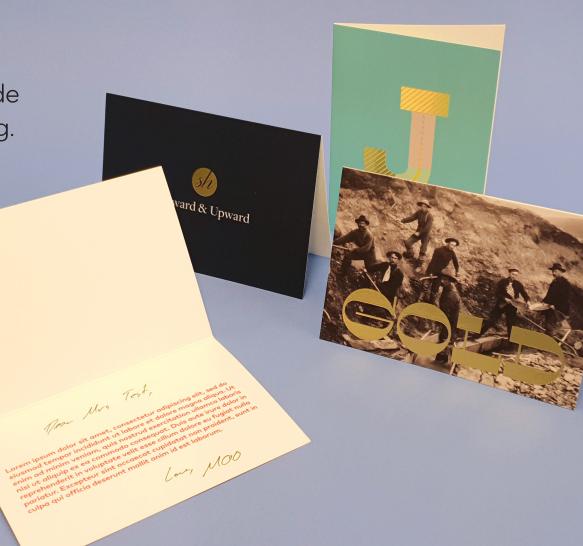

## Tailored Greeting Cards Internal Use Only

A folded card with featuring two distinctly different sides – a printing and a writing side to match our single sided postcard offering.

## The Product

 Both sides can be printed. The exterior side is laminated with soft touch and tailored elements can be added. The inside side is uncoated and can be written on, no tailored here.