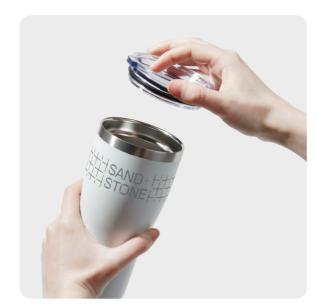

## Custom Insulated Tumbler

Our largest custom tumbler is double-walled, so your drinks stay hot through long meetings, at home or in the office. Available in three custom styles.

## Have questions?

Your MOO account manager will be happy to discuss.

MOO Promise

Account Management

Your Brand

- → Double-walled insulation
- → Available in a 20oz size
- → Splash proof lid
- → Materials Stainless steel with a powder coated finish
- → Colour options Cloudy Grey Jet Black
- → Customization options
   One-sided printing
   360 wrap printing
   One-sided engraving
- → Minimum order quantity
   10