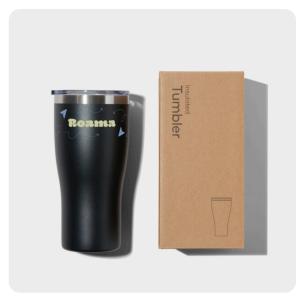

## Custom Insulated Tumbler

Our largest custom tumbler is double-walled, so your drinks stay hot through long meetings, at home or in the office. Available in three custom styles.

## Have questions?

Your MOO account manager will be happy to discuss.

MOO Promise

Account Management

Your Brand

- → Double-walled insulation
- → Available in a 20oz size
- → Splash proof lid
- → Materials Stainless steel with a powder coated finish
- → Colour options Cloudy Grey Jet Black
- → Customization options
   One-sided printing
   360 wrap printing
   One-sided engraving
- → Minimum order quantity
   10