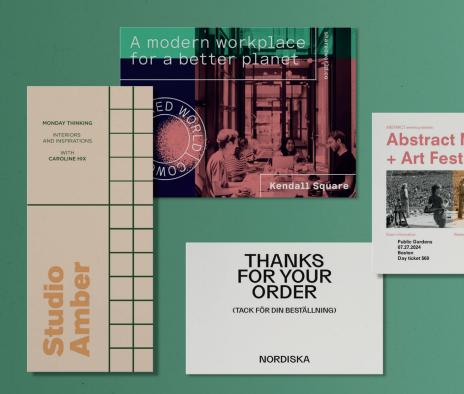

# **Eco Range**

For large orders, big events and smaller environmental impacts. The Eco range of paper comes in four sizes, two weights and is exclusively available with a MOO Business Plan. It's an uncoated, 100% recycled paper for businesses who want to reduce environmental impacts – without sacrificing quality.

### **Product Features**

A tactile and premium recycled paper, available in sturdy Postcards or lightweight Flyers. Eco prints in super sharp detail, using water-based inks.

## **Available Sizes**

- Square 4.72" x 4.72"
- Standard 4" x 6"
- Medium 5" x 7"
- Rack 3.67" x 8.5"