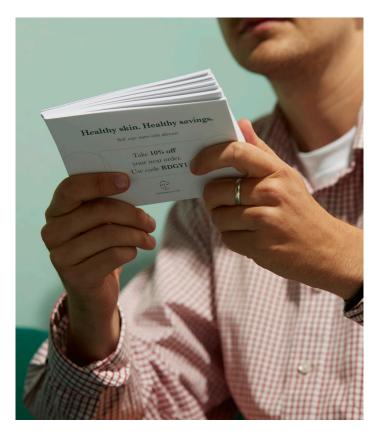

### **Product Features**

A tactile and premium recycled paper, available in sturdy Postcards or lightweight Flyers. Eco prints in super sharp detail, using water-based inks.