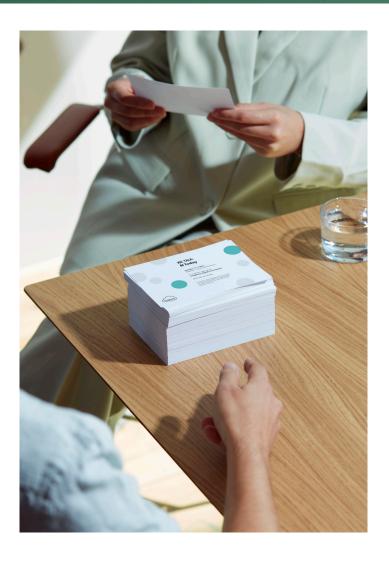

#### Cost Effective

Our most affordable option, for bulk orders of 1500+.

## The Vital Stats

- Rack and Medium Postcards:
  1500 MOQ, then in increments of 1500
- Square and Standard Postcards:
  2000 MOQ, then in increments of 1000
- Two paper stocks: Sturdy 15pt Postcard and lightweight 12 pt Flyers
- Made from 100% post-consumer waste