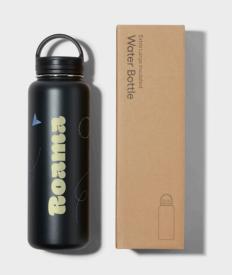

#### Customizable 2

Print your design in up to four colors, with one sided or 360° print options. Or make your logo shine with laser engraving.