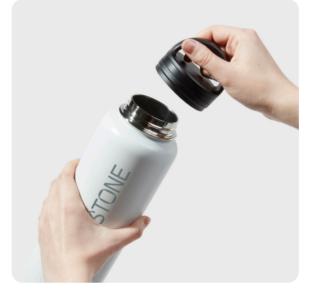

#### 1 Refreshing

Two walls of insulation keep your drinks cold for 24 hours (or 12 hours if you like it hot).

#### Customizable 2

Print your design in up to four colors, with one sided or 360° print options. Or make your logo shine with laser engraving.